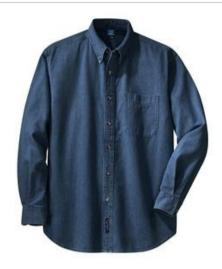

# Long Sleeve Value Denim Shirt. SP10

With sturdy construction, a generous cut and soft garment washing, our Value Denim Shirt won't stretch your budget.

- 6.5-ounce, 100% cotton
- Double-needle stitching throughout
- Button-down collar
- Horn-tone buttons
- Left chest pocket
- Rounded adjustable cuffs
- Due to special finishing process, colors may vary.

### **COLOR INFORMATION**

Ink Blue'