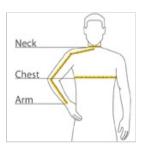

## **HOW TO MEASURE**

### **CHEST WIDTH**

Measure under the arm and around the fullest part of the chest with arms down, keeping tape horizontal.

#### NECK

Measure around the fullest part of the neck at the base.

### ARM

Place hand on hip. Start at the center of the back of the neck and measure across the shoulder, to the elbow, and then down to the wrist.