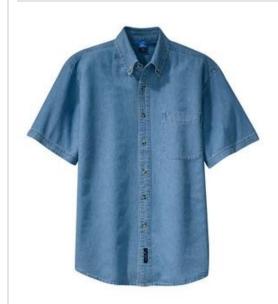

## Short Sleeve Value Denim Shirt. SP11

With sturdy construction, a generous cut and soft garment washing, our Value Denim Shirt won't stretch your budget.

- 6.5-ounce, 100% cotton
- Double-needle stitching throughout
- Horn-tone buttons
- Left chest pocket
- Due to special finishing process, colors may vary.